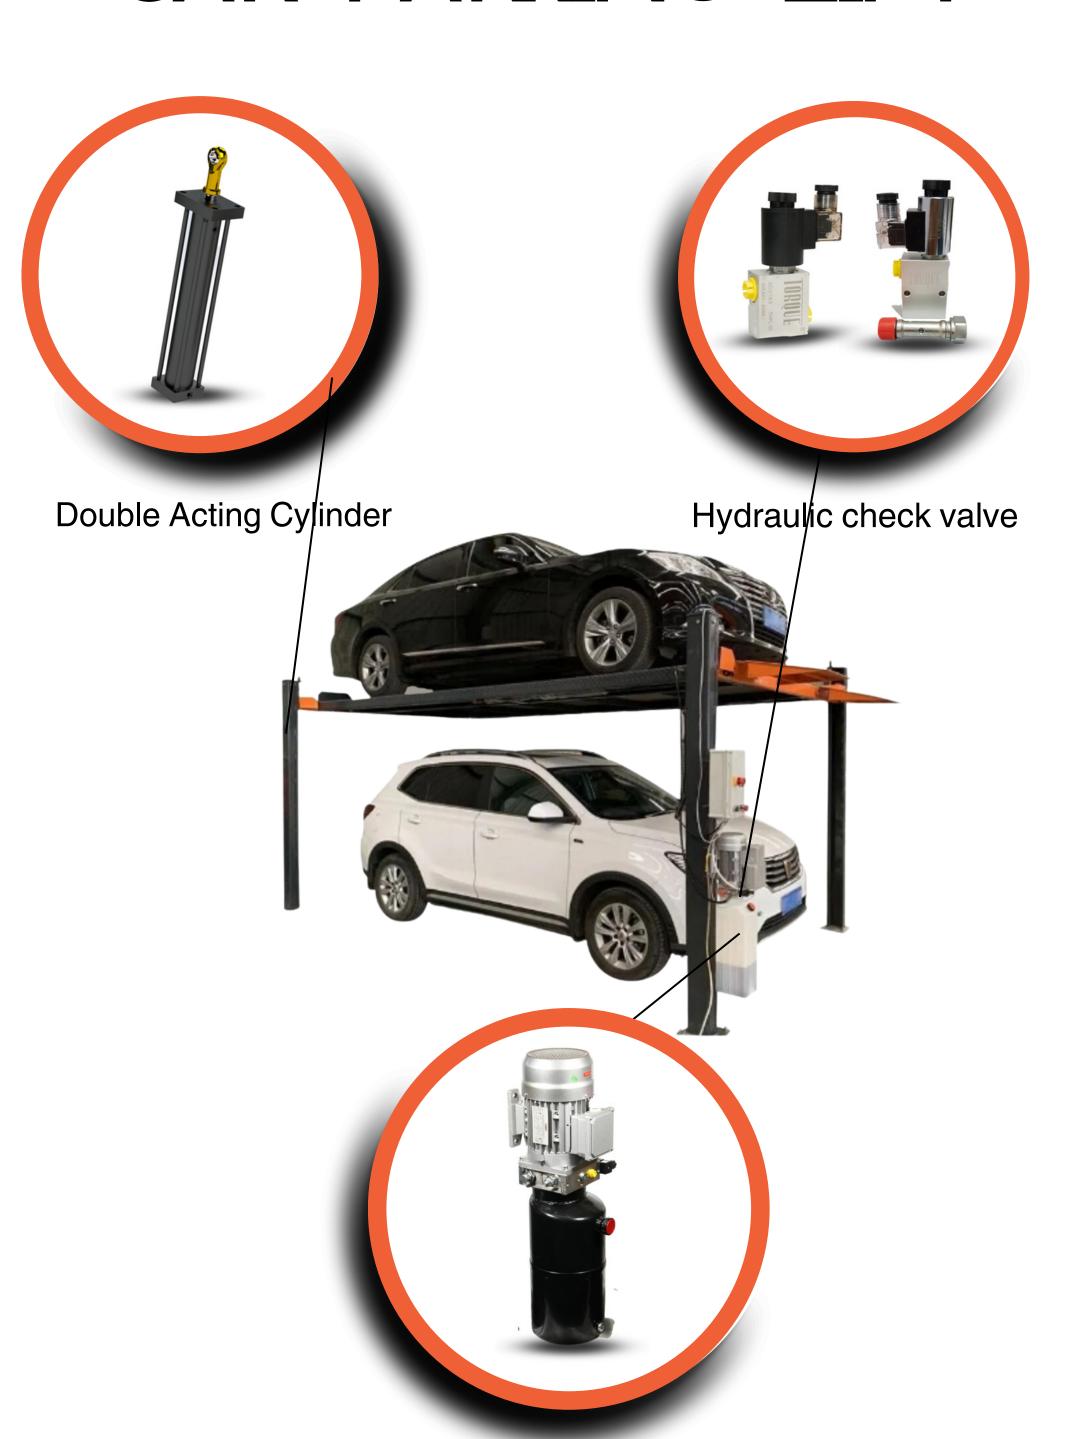

production requirement.

• Gear Pump: 1 to 150LPM

• Car Lift Block: 20/40/100/150

Bell Housing/ Coupling

Filter/Level Guage





#### **HYDRAULIC CYLINDERS**



## SINGLE-ROD HYDRAULIC CYLINDERS

• Bore: 20 - 400 mm

Stroke: Upto 10000 mm

Working Pressure: 350 Bar

Standard Mountings as per ISO 6020 We can produce custom design

cylinders



## TELESCOPIC HYDRAULIC CYLINDERS

• Bore: 40 - 400 mm

• Stroke: Upto 6000 mm

• Working Pressure: 350 Bar

Standard Mountings as per ISO 6020

We can produce custom design cylinders



## RAM TYPE HYDRAULIC CYLINDERS

• Bore: 40 - 400 mm

• Stroke: Upto 6000 mm

• Working Pressure: 350 Bar

Standard Mountings as per ISO 6020

We can produce custom design

cylinders







# CAR PARKING LIFT









### HYDRAULIC COMPONENTS

# CAR PARKING LIFT















### Address 0

Target house, Tulip industrial Complex, Vasai Naigaon Link Road, Bhoidapada-Vasai (East) Pin-4012028 Maharashtra (India)

#### Contact Number: 🕓

Ahmedabad: +918905138811 Rajkot: +918080139929 Mumbai: +91 86918 52761

#### Visit Us:

Website: targethyd.com Email ID: sales@targethyd.com