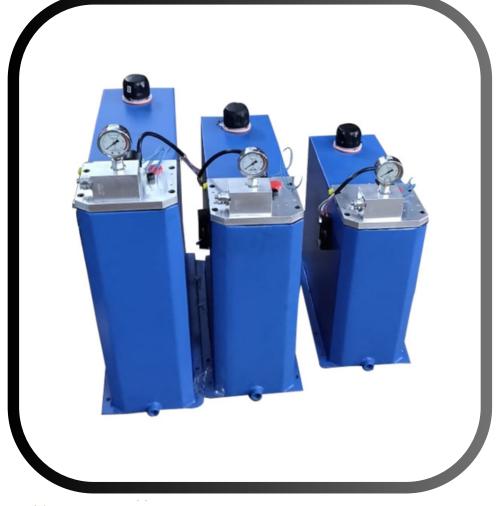

### **CUSTOMIZED POWERPACK**

### **CUSTOMIZE POWERPACK**

Torque Customised Hydraulic Powerpack are built with customers specifications and industry standards for Press, SPM, Defense, Steel, Injection Moulding, Machine Tool, Food Processing and varied market needs.

Motor HP: 1-5HP

Flow: 1-100LPM

Tank:20-400Ltr