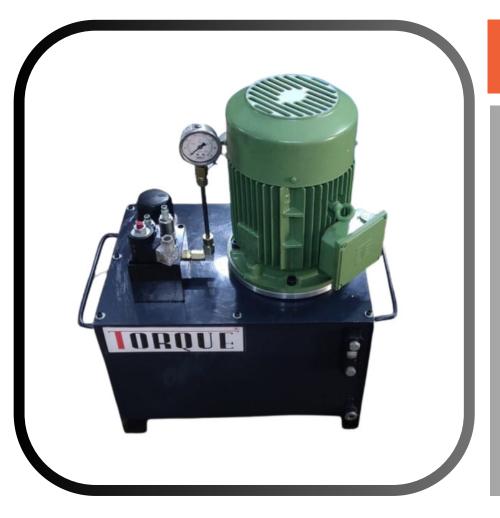

#### HYDRAULIC POWERPACK

## HYDRAULIC POWERPACK FOR SINGLE / DUAL STACK

Torque Compact Powerpack are time tested and most reliable powerunit in market

Motor HP: 0.5-5HP
Flow: 1.5-19LPM
Pressure:250 Bar
Tank Size: 6/8/12

## HYDRAULIC POWERPACK FOR MULTI-STACK

Torque Compact Powerpack are time tested and most reliable powerunit in market

Motor HP: 0.5-5HP

• Flow: 1.5-19LPM

• Pressure:250 Bar

Tank Size: 15/25/35/50 Upto 200Ltr

## HYDRAULIC SUBMERSIBLE POWERPACK SINGLE /MULTI-STACK

Torque Compact Powerpack are time tested and most reliable powerunit in market

• Motor HP: 1-5HP

• Flow: 2-45LPM

• Pressure:220 Bar

Tank Size: 12/20/35 Upto 200Ltr