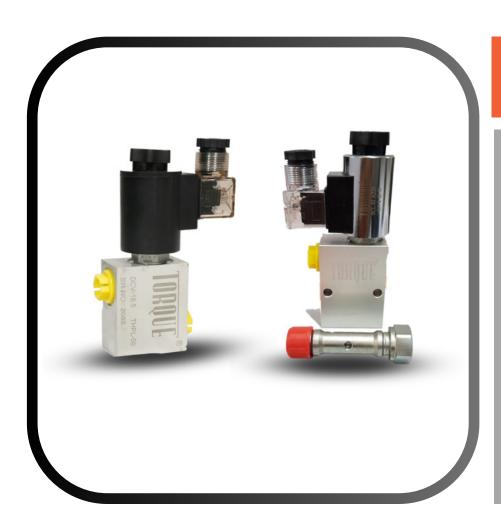

#### **HYDRAULIC CHECK SOLENOID VALVES**

#### **HYDRAULIC SOLENOID CHECK VALVE**

• Poppet Type: Single / Double

• Flow:15-40 LPM

• Pressure: 300 Bar

Coil Voltage: AC 220V, DC 12V, 24V

Model: DCV 18.5

### HYDRAULIC SOLENOID CHECK VALVE-WITH FILTER

Poppet Type: Single / Double

• Flow:15-40 LPM

• Pressure: 300 Bar

Coil Voltage: AC 220V, DC 12V, 24V

Model: DCV 18.5