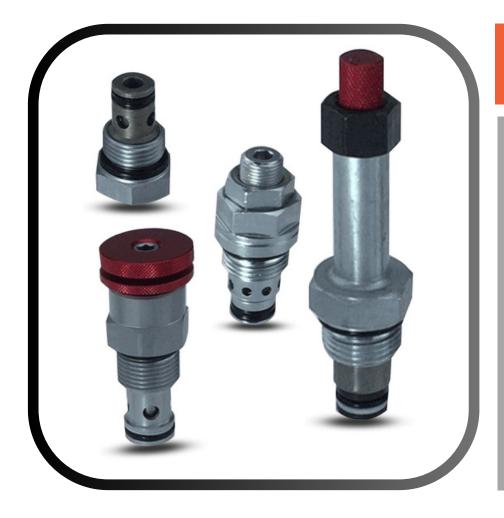

#### **CARTRIDGE VALVES**

We have complete range of cartridge valves to suit your circuit requirements

- Directional: 2/2, 3/2, 4/3 Way Position Valves
- Check Valve, Pilot Check Valves
- Relief: In-line, Pilot, Cartridge Style Valves
- Flow Control Valves