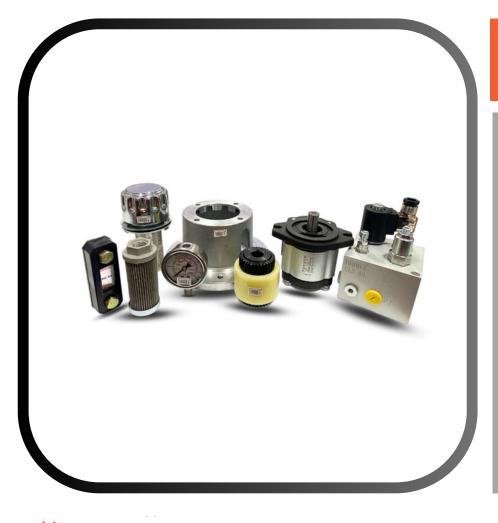

### **HYDRAULIC SPARES**

We can provide complete hydraulic spares for customised powerpack to suit your in-house production requirement.

• Gear Pump: 1 to 150LPM

• Car Lift Block: 20/40/100/150

Bell Housing/ Coupling

Filter/Level Guage