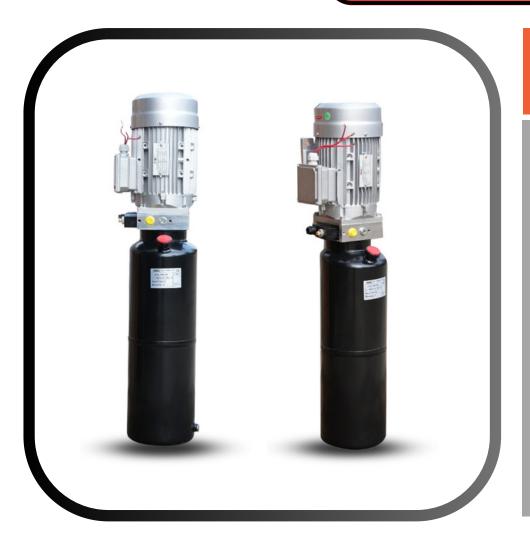

## HYDRAULIC POWERPACK FOR SINGLE / DUAL STACK

Torque Compact Powerpack are time tested and most reliable powerunit in market

Motor HP: 0.5-5HP
Flow: 1.5-19LPM
Pressure:250 Bar
Tank Size: 6/8/12

## HYDRAULIC POWERPACK FOR MULTI-STACK

Torque Compact Powerpack are time tested and most reliable powerunit in market

Motor HP: 0.5-5HP

• Flow: 1.5-19LPM

• Pressure:250 Bar

Tank Size: 15/25/35/50 Upto 200Ltr

## HYDRAULIC SUBMERSIBLE POWERPACK SINGLE /MULTI-STACK

Torque Compact Powerpack are time tested and most reliable powerunit in market

• Motor HP: 1-5HP

• Flow: 2-45LPM

• Pressure:220 Bar

Tank Size: 12/20/35 Upto 200Ltr