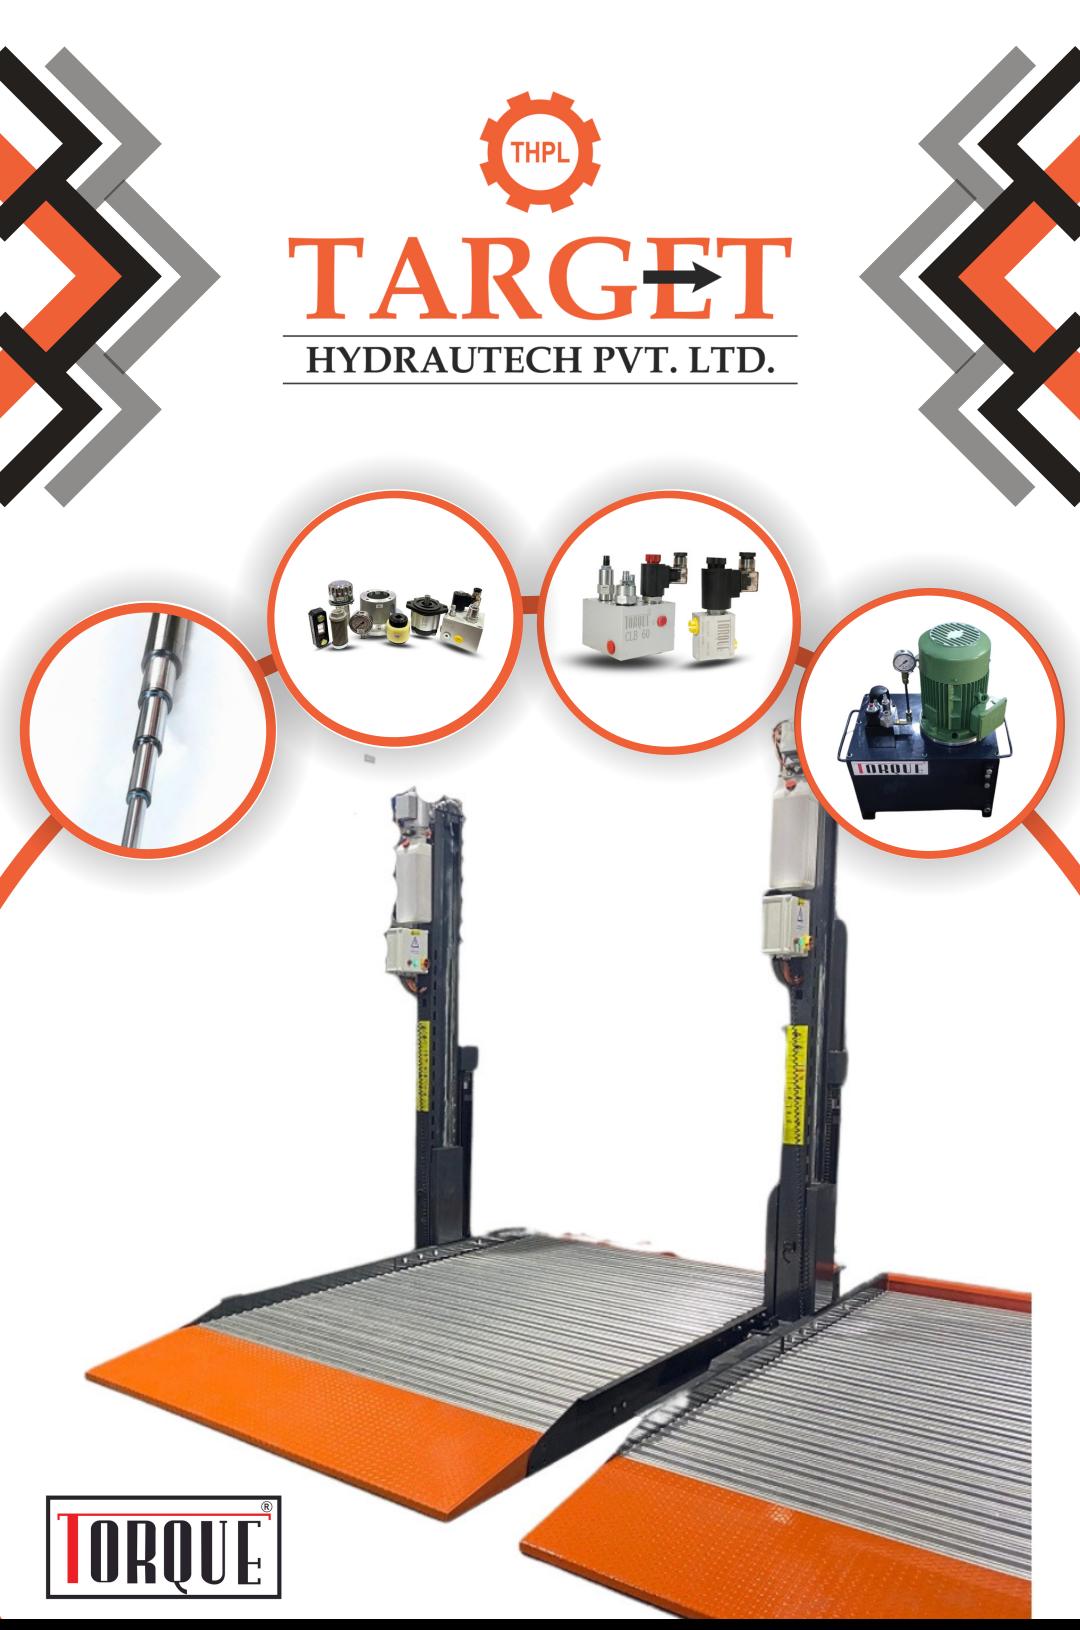

## HYDRAULIC POWERPACK FOR SINGLE / DUAL STACK

Torque Compact Powerpack are time tested and most reliable powerunit in market

Motor HP: 0.5-5HP
Flow: 1.5-19LPM
Pressure:250 Bar
Tank Size: 6/8/12

## HYDRAULIC POWERPACK FOR MULTI-STACK

Torque Compact Powerpack are time tested and most reliable powerunit in market

Motor HP: 0.5-5HP

• Flow: 1.5-19LPM

• Pressure:250 Bar

Tank Size: 15/25/35/50 Upto 200Ltr

## HYDRAULIC SUBMERSIBLE POWERPACK SINGLE /MULTI-STACK

Torque Compact Powerpack are time tested and most reliable powerunit in market

• Motor HP: 1-5HP

• Flow: 2-45LPM

• Pressure:220 Bar

Tank Size: 12/20/35 Upto 200Ltr