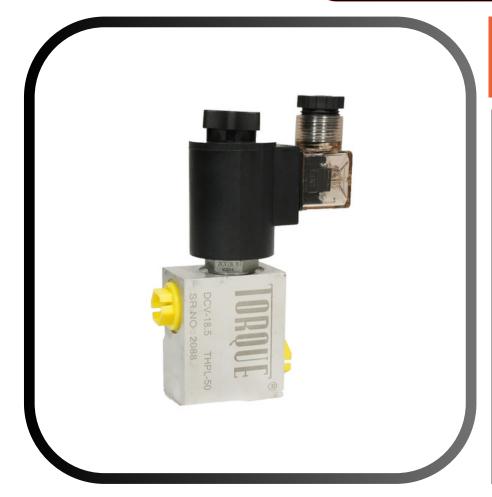

#### **HYDRAULIC CHECK SOLENOID VALVES**

#### **HYDRAULIC SOLENOID CHECK VALVE**

• Poppet Type: Single / Double

• Flow:15-40 LPM

• Pressure: 300 Bar

Coil Voltage: AC 220V, DC 12V, 24V

Model: DCV 18.5

### HYDRAULIC SOLENOID CHECK VALVE-WITH FILTER

Poppet Type: Single / Double

• Flow:15-40 LPM

• Pressure: 300 Bar

Coil Voltage: AC 220V, DC 12V, 24V

Model: DCV 18.5