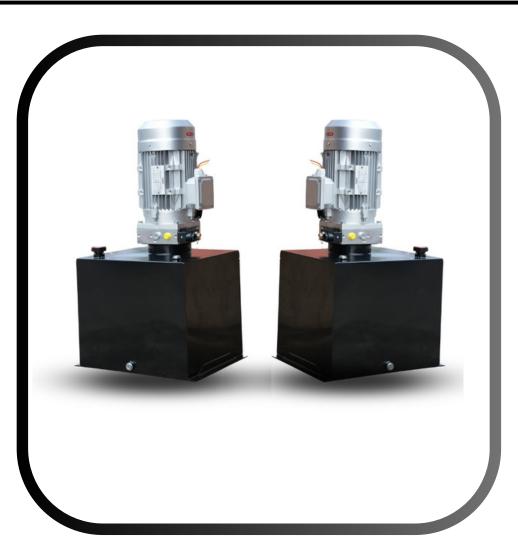

## HYDRAULIC POWERPACK FOR MULTI-STACK

Torque Compact Powerpack are time tested and most reliable powerunit in market

Motor HP: 0.5-5HP

• Flow: 1.5-19LPM

• Pressure:250 Bar

Tank Size: 15/25/35/50 Upto 200Ltr

## HYDRAULIC SUBMERSIBLE POWERPACK SINGLE /MULTI-STACK

Torque Compact Powerpack are time tested and most reliable powerunit in market

• Motor HP: 1-5HP

• Flow: 2-45LPM

• Pressure:220 Bar

Tank Size: 12/20/35 Upto 200Ltr