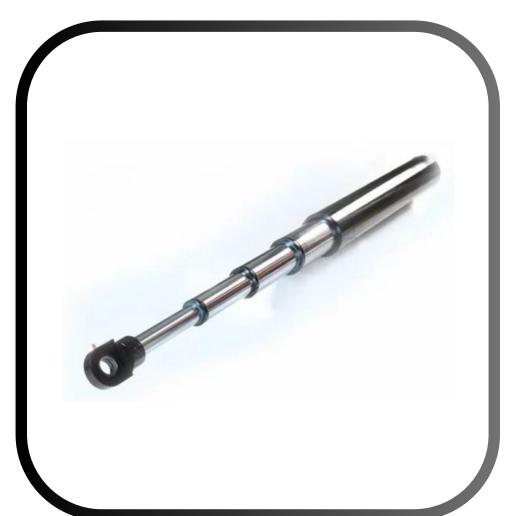

## TELESCOPIC HYDRAULIC CYLINDERS

• Bore: 40 - 400 mm

• Stroke: Upto 6000 mm

• Working Pressure: 350 Bar

Standard Mountings as per ISO 6020

We can produce custom design cylinders