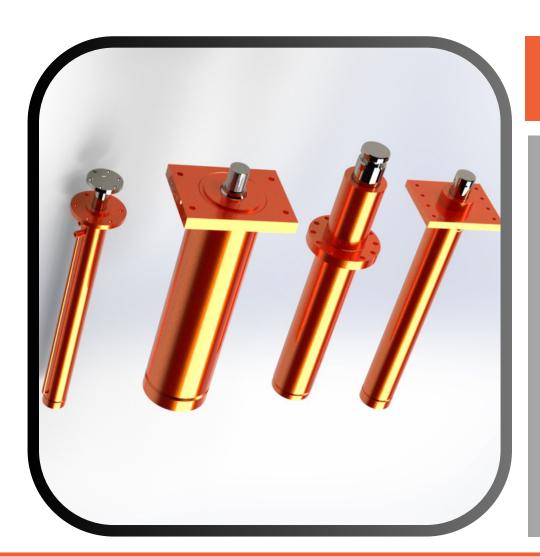

## RAM TYPE HYDRAULIC CYLINDERS

• Bore: 40 - 400 mm

• Stroke: Upto 6000 mm

• Working Pressure: 350 Bar

Standard Mountings as per ISO 6020

We can produce custom design

cylinders