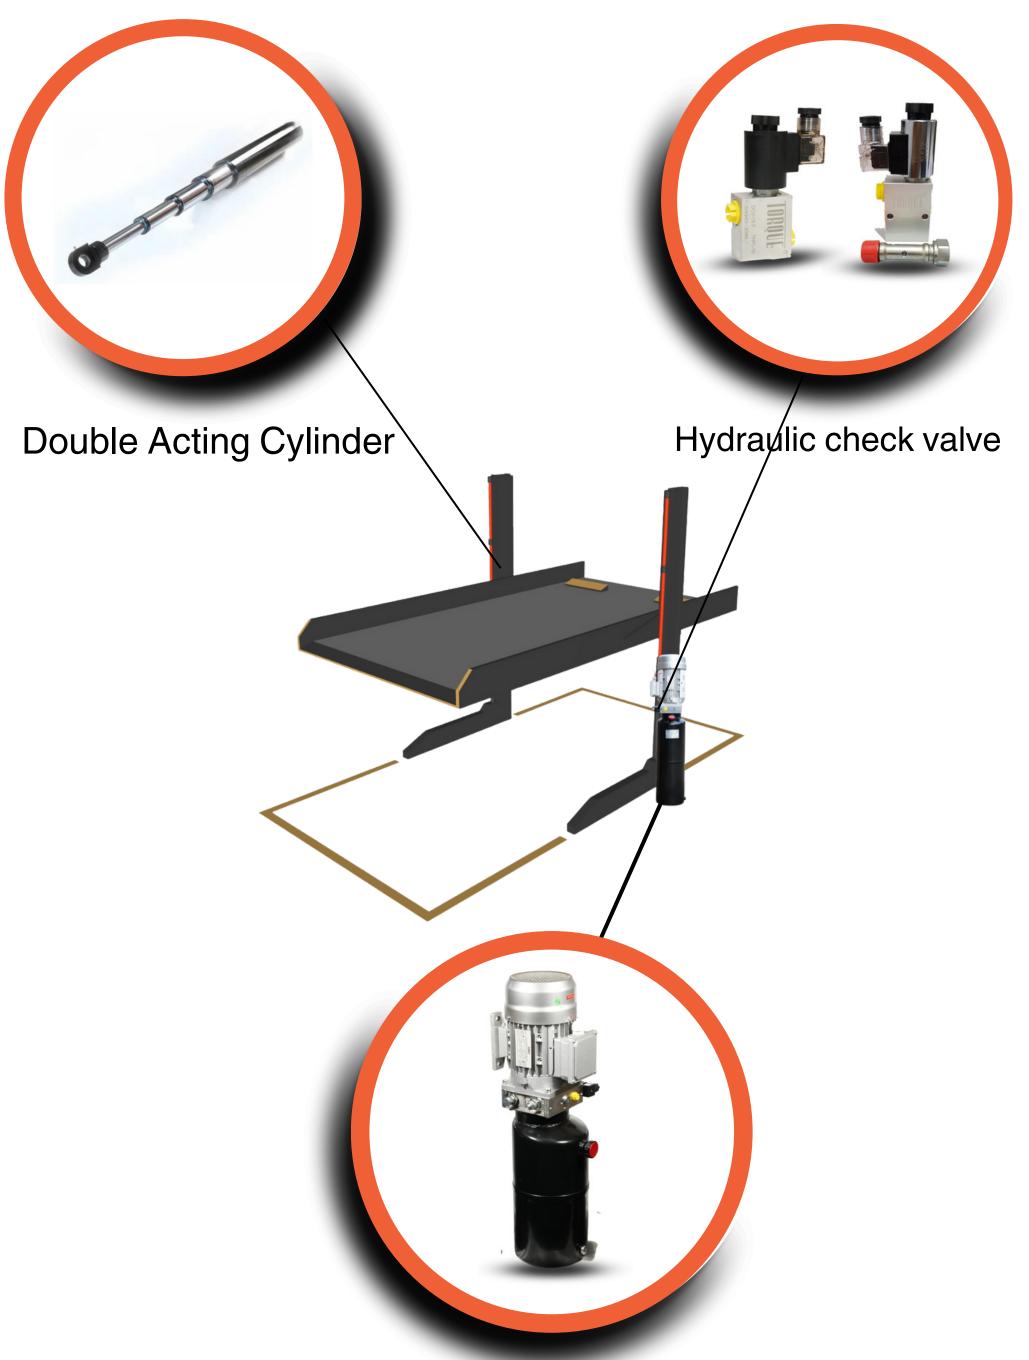

spares for customised powerpack to suit your in-house production requirement.

• Gear Pump: 1 to 150LPM

• Car Lift Block: 20/40/100/150

Bell Housing/ Coupling

Filter/Level Guage





#### **HYDRAULIC CYLINDERS**



## SINGLE-ROD HYDRAULIC CYLINDERS

• Bore: 20 - 400 mm

Stroke: Upto 10000 mm

Working Pressure: 350 Bar

Standard Mountings as per ISO 6020 We can produce custom design

cylinders



## TELESCOPIC HYDRAULIC CYLINDERS

• Bore: 40 - 400 mm

• Stroke: Upto 6000 mm

• Working Pressure: 350 Bar

Standard Mountings as per ISO 6020

We can produce custom design cylinders



## RAM TYPE HYDRAULIC CYLINDERS

• Bore: 40 - 400 mm

• Stroke: Upto 6000 mm

• Working Pressure: 350 Bar

Standard Mountings as per ISO 6020

We can produce custom design

cylinders







# CAR PARKING LIFT









### HYDRAULIC COMPONENTS

# CAR PARKING LIFT















### Address 0

Target house, Tulip industrial Complex, Vasai Naigaon Link Road, Bhoidapada-Vasai (East) Pin-4012028 Maharashtra (India)

#### Contact Number: 🕓

Ahmedabad: +918905138811 Rajkot: +918080139929 Mumbai: +91 86918 52761

#### Visit Us:

Website: targethyd.com Email ID: sales@targethyd.com