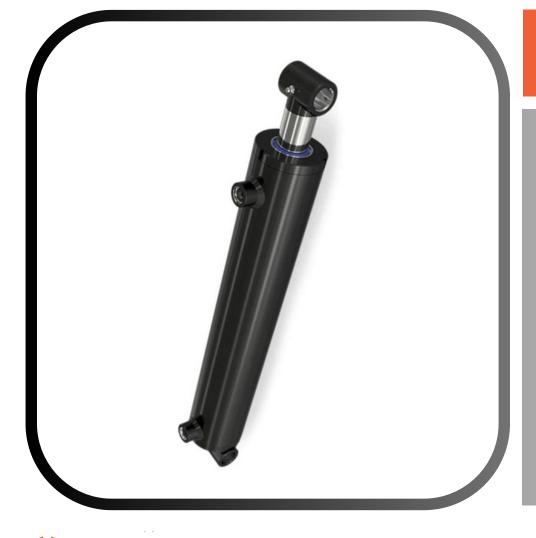

## SINGLE-ROD HYDRAULIC CYLINDERS

• Bore: 20 - 400 mm

Stroke: Upto 10000 mm

Working Pressure: 350 Bar

Standard Mountings as per ISO 6020 We can produce custom design

cylinders